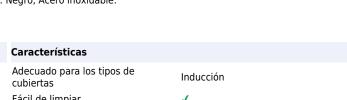

Diámetro: 20 cm, Peso: 710 g

| Características          |                         | Características                      |           |
|--------------------------|-------------------------|--------------------------------------|-----------|
| Tipo * Forma *           | Cazo bajo<br>Alrededor  | Adecuado para los tipos de cubiertas | Inducción |
| Color del producto *     | Negro, Acero inoxidable | Fácil de limpiar                     | ✓         |
| Indicador de temperatura | ✓                       | Peso y dimensiones                   |           |
| Capa antiadherente *     | ✓                       | Diámetro                             | 20 cm     |
| Tapa incluida *          | ×                       | Peso                                 | 710 g     |